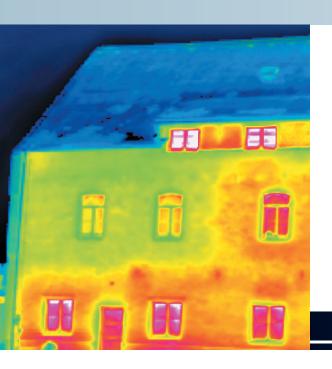

The thermal image of the house above, shows the green areas (top left) where old windows have been replaced with modern energy efficient ones, in contrast to the old existing windows shown in magenta, which let considerable heat out of the home.