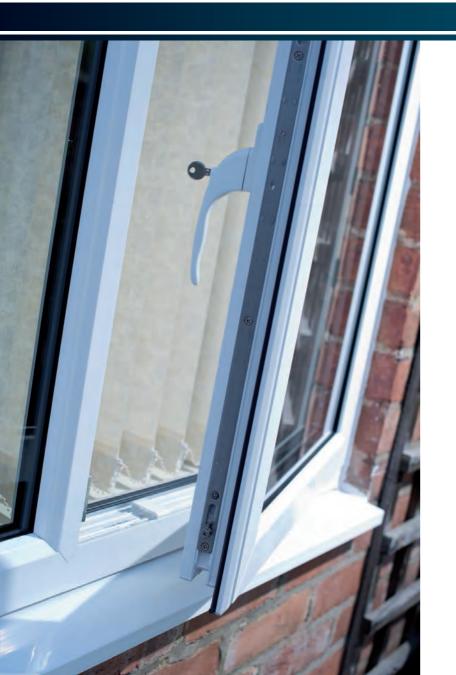

### Safe and secure.

Our windows and doors have been designed to offer the highest levels of security for your home. With over 1 million burglaries or attempted burglaries each year in the UK, it's important to make your home secure and we're here to help.

Our installers can offer you windows and doors that have multi-point locking systems and even lockable handles. In particular our O70 Gold system offers both high secure internal and external beading, the key product that holds the double glazed unit in place safely and securely. There are also several other key security features that we can offer, ask your local installer for further details.