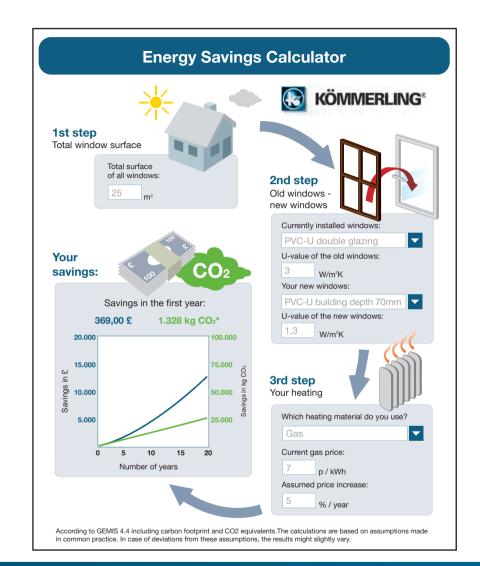

## Online energy savings and CO<sub>2</sub> calculator.

Log on to our website and click on our online calculator under the news section. We can show you how much money you could save each year with our products and also how many tonnes of CO<sub>2</sub> you could save the environment. Go on, see how much you can save on your pocket and for the planet.