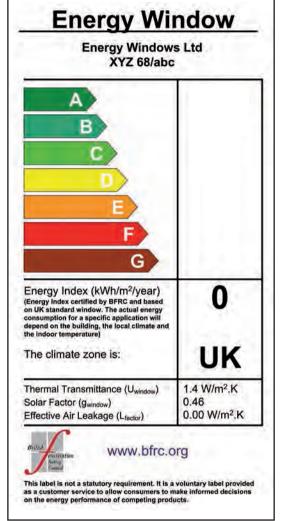

### Window Energy Ratings.

Look out for our windows that carry a window energy rating. Our windows readily achieve A, B and C ratings thanks to their highly energy efficient design. Alternatively they will carry a U-value and will help reduce your expensive energy bills.