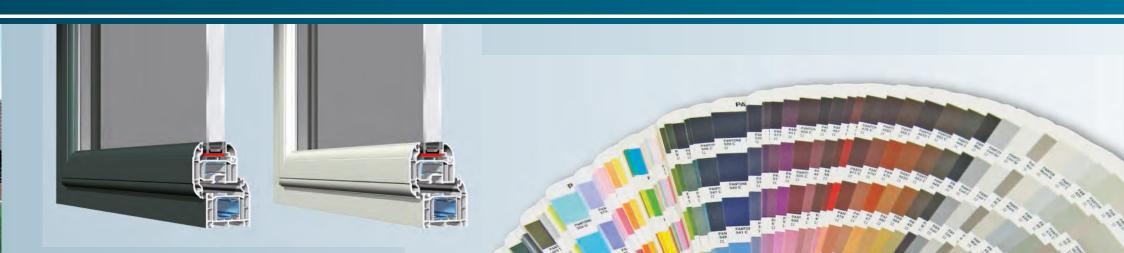

As consumers we have more choice than ever whether it's a coffee at Starbucks or a KÖMMERLING window or door. We can also offer you a number of colour options away from our standard white that includes warm golden oak, luxurious rosewood and traditional cream. In our range, there's a wide variety of woodgrain effect finishes and colours, for even the most individual of homes and tastes.

### ► An explosion of colour.

We've invested in a wide range of colours and woodgrains that can enhance your house and give it a little individual appeal. Whether you are replacing worn timber windows or tired first generation PVCu ones, you can now choose from a wide range to suit your home. We've also just launched Irish Oak, black, white ash and grey on our products. You can even have a colour on the outside and white on the inside.