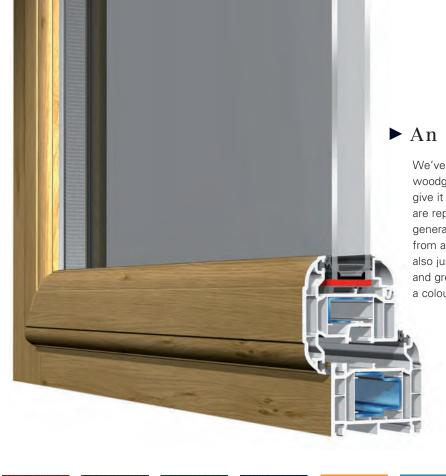

### ► An explosion of colour.

We've invested in a wide range of colours and woodgrains that can enhance your house and give it a little individual appeal. Whether you are replacing worn timber windows or tired first generation PVCu ones, you can now choose from a wide range to suit your home. We've also just launched Irish Oak, black, white ash and grey on our products. You can even have a colour on the outside and white on the inside.

There are also subtle design features in our products, beyond the lead free materials that we use in the manufacturing process. Soft sculptured lines in the window and door frame, sash and glazing bead make for a traditional look and low line gaskets allow for slimmer sightlines and more glass.

 Choice of low line grey or black gaskets and weatherseals, provide lasting

performance and slimmer sightlines.

➤ The full depth, central eurogroove helps make the windows and doors more secure.

► The ovolo design of O70 Gold shows off soft sculptured lines in the frame, sash and glazing bead.

Five chambered system is more energy efficient than the 3 chambered designs from many of our competitors.

Steel reinforcement is used where needed, to add additional structural strength. Single leg glazing bead is highly secure and easy to install on site.