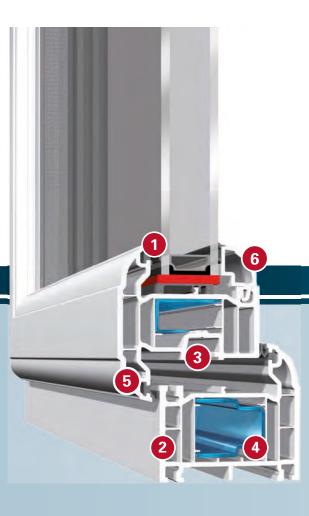

### ► KÖMMERLING **O70** Gold.

- Product features.

Not all PVCu window and door systems are the same and we've spent the last 40 years building an enviable reputation for innovation, quality and product design. Much like the German car industry is respected for its product development programme, we too have made the same impact in the construction and home improvement sectors.

The cross section of our O70 Gold system shown highlights a number of key features:

 Choice of low line grey or black gaskets and weatherseals, provide lasting

performance and slimmer sightlines.

➤ The full depth, central eurogroove helps make the windows and doors more secure.

► The ovolo design of O70 Gold shows off soft sculptured lines in the frame, sash and glazing bead.

Five chambered system is more energy efficient than the 3 chambered designs from many of our competitors.

Steel reinforcement is used where needed, to add additional structural strength. Single leg glazing bead is highly secure and easy to install on site.